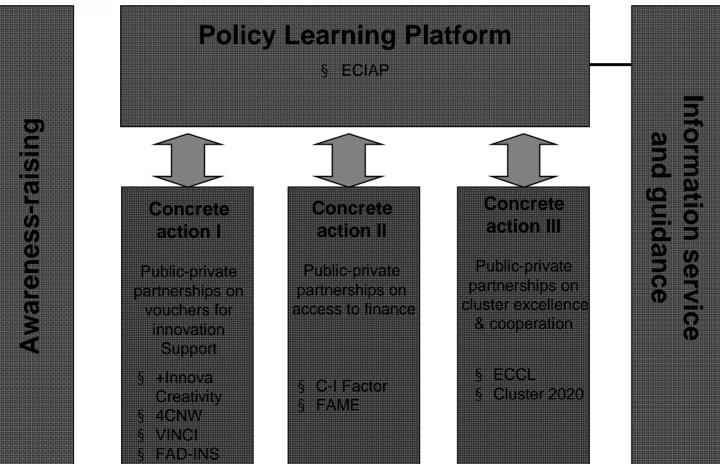

## Innovation vouchers

Four pilots with two types of innovation vouchers

Type A voucher scheme: address the specific needs of SMEs within creative industries to innovate

Furonean

Commission

Type B voucher scheme: encourage SMEs from other industries to access innovative services from creative industries

## Access to finance

Improving the investment-readiness of companies in creative industries through testing customised training and coaching

Raising investors' awareness & readiness to invest in creative industries

Mobilising new and additional funding for creative industries' companies

# Cluster excellence and cooperation

Promote the quality of creative cluster management

Better involve SMEs in creative industries clusters

Facilitate cross-sectoral linkages and cooperation within creative industries and with others industries

Support SME internationalisation through clusters

High expectations

Additional €100 million of public and private funds mobilised

Mind-shift among national and regional policy makers and stakeholders

Broad support to the use of all forms of creativity, not just research-driven or technological innovation