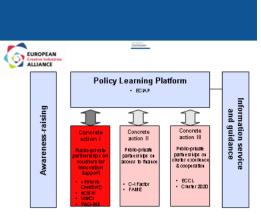

## Innovation vouchers

Four pilots with two types of innovation vouchers

Type A voucher scheme: address the specific needs of SMEs within creative industries to innovate

Furonean

Commission

Type B voucher scheme: encourage SMEs from other industries to access innovative services from creative industries

## Access to finance

Improving the investment-readiness of companies in creative industries through testing customised training and coaching

Raising investors' awareness & readiness to invest in creative industries

Mobilising new and additional funding for creative industries' companies

# Cluster excellence and cooperation

Promote the quality of creative cluster management

Better involve SMEs in creative industries clusters

Facilitate cross-sectoral linkages and cooperation within creative industries and with others industries

Support SME internationalisation through clusters

High expectations

Additional €100 million of public and private funds mobilised

Mind-shift among national and regional policy makers and stakeholders

Broad support to the use of all forms of creativity, not just research-driven or technological innovation