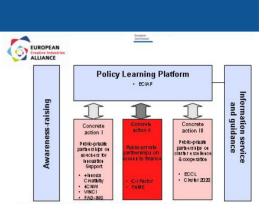

## Access to finance

Improving the investment-readiness of companies in creative industries through testing customised training and coaching

Raising investors' awareness & readiness to invest in creative industries